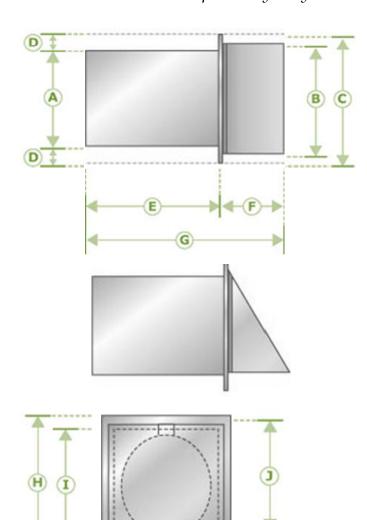

## 4" Round with Damper Only (dryer vent)

| <b>A</b> = | 4.00  | Inches |
|------------|-------|--------|
| B =        | 5.00  | Inches |
| <b>C</b> = | 6.00  | Inches |
| <b>D</b> = | 1.00  | Inches |
| <b>E</b> = | 8.50  | Inches |
| <b>F</b> = | 4.00  | Inches |
| <b>G</b> = | 12.50 | Inches |
| H =        | 6.50  | Inches |
| I =        | 3.375 | Inches |
| J =        | 5.375 | Inches |
| <b>K</b> = | .625  | Inches |