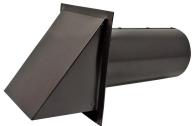

PRODUCT: DELUXE DRYER WALL VENT (PDWVG 4WG )

MATERIALS: GALVANIZED, BROWN, BLACK, & WHITE

SIZES: 4" | MAGNETIC DAMPER ONLY

## **PRODUCT HIGHLIGHTS**

EXPERIENCE SUPERIOR FUNCTIONALITY WITH OUR TOP-OF-THE-LINE DRYER VENTS, DESIGNED WITH A WIND GUARD TO ELIMINATE WIND RATTLE AND PREVENT ANIMALS FROM ACCESSING THE DAMPER DOOR. THE DAMPER DOOR IS EQUIPPED WITH A SMALL MAGNET AND SPRING, ENSURING IT CLOSES SECURELY EVERY TIME. CRAFTED WITH AN 8.5-INCH THROAT EXTENSION, FITTING PERFECTLY WITH A 4-INCH DIAMETER PIPE OR DUCT.

- SPRING CLOSE FOAM LINED DAMPERS
- GALVANIZED ((G-90)
- POWDER COATED COLORS (BLACK, BROWN, WHITE)
- HOOD, FLANGE & DAMPER