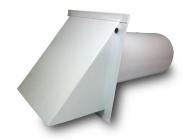

PRODUCT: DELUXE DRYER WALL VENT (PDWVG 4WG )

MATERIALS: GALVANIZED, BROWN, BLACK, & WHITE

SIZES: 4" | MAGNETIC DAMPER ONLY

## **PRODUCT HIGHLIGHTS**

EXPERIENCE SUPERIOR FUNCTIONALITY WITH OUR TOP-OF-THE-LINE DRYER VENTS, DESIGNED WITH A WIND GUARD TO ELIMINATE WIND RATTLE AND PREVENT ANIMALS FROM ACCESSING THE DAMPER DOOR. THE DAMPER DOOR IS EQUIPPED WITH A SMALL MAGNET AND SPRING, ENSURING IT CLOSES SECURELY EVERY TIME. CRAFTED WITH AN 8.5-INCH THROAT EXTENSION, FITTING PERFECTLY WITH A 4-INCH DIAMETER PIPE OR DUCT.

- SPRING CLOSE FOAM LINED DAMPERS
- GALVANIZED ((G-90)
- POWDER COATED COLORS (BLACK, BROWN, WHITE)
- HOOD, FLANGE & DAMPER