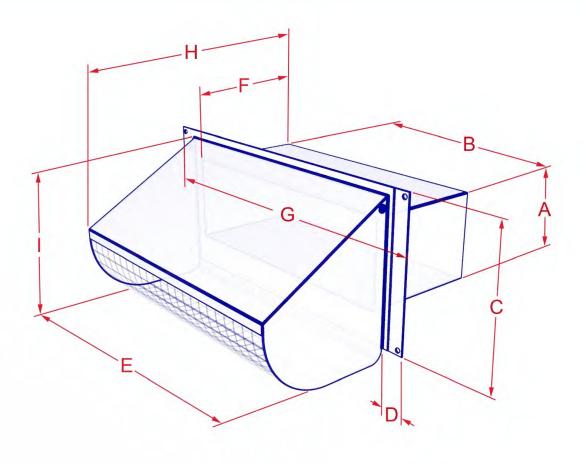

| DAMPER | DAMPER<br>& SCREEN | SIZE       | Α    | В     | С     | D    | E     | F     | G     | Н    |
|--------|--------------------|------------|------|-------|-------|------|-------|-------|-------|------|
| RC310  | RC310S             | 3.25 X 10" | 3.25 | 10.00 | 5.825 | 1.00 | 11.00 | 4.875 | 12.75 | 9.50 |