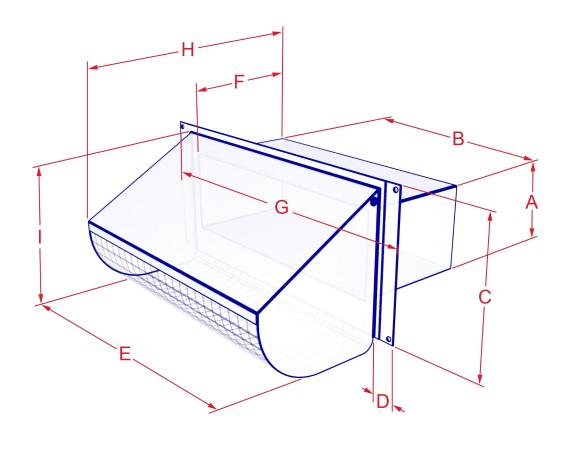

| DAMPER | DAMPER<br>& SCREEN | SIZE       | Α    | В     | С     | D    | E     | F     | G     | н    |
|--------|--------------------|------------|------|-------|-------|------|-------|-------|-------|------|
| RC310  | RC310S             | 3.25 X 10" | 3.25 | 10.00 | 5.825 | 1.00 | 11.00 | 4.875 | 12.75 | 9.50 |