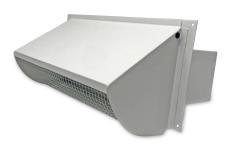

PRODUCT: RECTANGULAR - WALL VENT CAP| (R

MATERIALS: GALVANIZED, STAINLESS STEEL, ALUMINUM, COPPER & POWDER COATED **SIZES:** 3.25 X 10", 3.25 X 12", 3.25 X 14" | SCREEN ONLY, DAMPER ONLY, DAMPER & SCREEN

## **PRODUCT HIGHLIGHTS**

THE RECTANGULAR WALL CAP IS IDEAL FOR USE AS KITCHEN FAN EXHAUST. HEAVY DUTY CONSTRUCTION WITH SPRING CLOSURE DAMPER AND WEATHER SEAL FOR INCREASED ENERGY EFFICIENCY AND NOISE REDUCTION.

- GALVANIZED (G90, 26GA)
- STAINLESS STEEL (304-2B)
- ALUMINUM (020)
- COPPER (16 OZ)
- POWDER COATED GALVANIZED IN BLACK, BROWN OR WHITE
- W/SCREEN, W/O SCREEN
- 1/4" GALVANIZED SCREEN
- 1/4" STAINLESS STEEL SCREEN
- 1/4" ALUMINUM