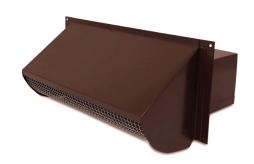

**EMAIL:** DAVE@LUXURYMETALS.COM

PHONE: (206) 406-7346 | WEBSITE: WWW.LUXURYMETALS.COM

- CUSTOM COLOR MATCH AVAILABLE ON LARGE QUANTITY ORDERS
- RAL COLOR CODE REQUIRED

**MATERIALS:** COPPER

SIZES: 3.25 X 10" | SCREEN ONLY, DAMPER ONLY, DAMPER & SCREEN

## **PRODUCT HIGHLIGHTS**

THE RECTANGULAR WALL CAP IS IDEAL FOR USE AS KITCHEN FAN EXHAUST. HEAVY DUTY CONSTRUCTION WITH SPRING CLOSURE DAMPER AND WEATHER SEAL FOR INCREASED ENERGY EFFICIENCY AND NOISE REDUCTION.

- HOOD DESIGN PREVENTS WIND INDUCED RATTLING AND RAIN PENETRATION
- 16 OZ. COPPER
- DAMPER IS SPRING LOADED AND HAS A FOAM SEAL TO ENSURE MAXIMUM NOISE AND WEATHER **PROTECTION**
- ALL COPPER WALL CAPS ARE MANUFACTURED WITH **COPPER SCREEN INSTALLED**
- 1/4" COPPER SCREEN