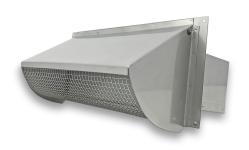

PRODUCT: RECTANGULAR - WALL VENT CAP| (R

MATERIALS: GALVANIZED, STAINLESS STEEL, ALUMINUM, COPPER & POWDER COATED **SIZES:** 3.25 X 10", 3.25 X 12", 3.25 X 14" | SCREEN ONLY, DAMPER ONLY, DAMPER & SCREEN

## **PRODUCT HIGHLIGHTS**

THE RECTANGULAR WALL CAP IS IDEAL FOR USE AS KITCHEN FAN EXHAUST. HEAVY DUTY CONSTRUCTION WITH SPRING CLOSURE DAMPER AND WEATHER SEAL FOR INCREASED ENERGY EFFICIENCY AND NOISE REDUCTION.

- GALVANIZED (G90, 26GA)
- STAINLESS STEEL (304-2B)
- ALUMINUM (020)
- COPPER (16 OZ)
- POWDER COATED GALVANIZED IN BLACK, BROWN OR WHITE
- W/SCREEN, W/O SCREEN
- 1/4" GALVANIZED SCREEN
- 1/4" STAINLESS STEEL SCREEN
- 1/4" ALUMINUM