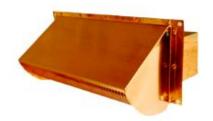

PRODUCT: RECTANGULAR - WALL VENT CAP| (R

MATERIALS: GALVANIZED, STAINLESS STEEL, ALUMINUM, COPPER & POWDER COATED **SIZES:** 3.25 X 10", 3.25 X 12", 3.25 X 14" | SCREEN ONLY, DAMPER ONLY, DAMPER & SCREEN

## **PRODUCT HIGHLIGHTS**

THE RECTANGULAR WALL CAP IS IDEAL FOR USE AS KITCHEN FAN EXHAUST. HEAVY DUTY CONSTRUCTION WITH SPRING CLOSURE DAMPER AND WEATHER SEAL FOR INCREASED ENERGY EFFICIENCY AND NOISE REDUCTION.

**EMAIL:** DAVE@LUXURYMETALS.COM

PHONE: (206) 406-7346 | WEBSITE: WWW.LUXURYMETALS.COM

- CUSTOM COLOR MATCH AVAILABLE ON LARGE QUANTITY ORDERS
- RAL COLOR CODE REQUIRED

**MATERIALS:** COPPER

SIZES: 3.25 X 10" | SCREEN ONLY, DAMPER ONLY, DAMPER & SCREEN

- HOOD DESIGN PREVENTS WIND INDUCED RATTLING AND RAIN PENETRATION
- 16 OZ. COPPER
- DAMPER IS SPRING LOADED AND HAS A FOAM SEAL TO ENSURE MAXIMUM NOISE AND WEATHER **PROTECTION**
- ALL COPPER WALL CAPS ARE MANUFACTURED WITH **COPPER SCREEN INSTALLED**
- 1/4" COPPER SCREEN