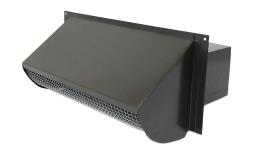

PRODUCT: RECTANGULAR - WALL VENT CAP| (R

MATERIALS: GALVANIZED, STAINLESS STEEL, ALUMINUM, COPPER & POWDER COATED **SIZES:** 3.25 X 10", 3.25 X 12", 3.25 X 14" | SCREEN ONLY, DAMPER ONLY, DAMPER & SCREEN

## **PRODUCT HIGHLIGHTS**

THE RECTANGULAR WALL CAP IS IDEAL FOR USE AS KITCHEN FAN EXHAUST. HEAVY DUTY CONSTRUCTION WITH SPRING CLOSURE DAMPER AND WEATHER SEAL FOR INCREASED ENERGY EFFICIENCY AND NOISE REDUCTION.

- GALVANIZED (G90, 26GA)
- STAINLESS STEEL (304-2B)
- ALUMINUM (020)
- COPPER (16 OZ)
- POWDER COATED GALVANIZED IN BLACK, BROWN OR WHITE
- W/SCREEN, W/O SCREEN
- 1/4" GALVANIZED SCREEN
- 1/4" STAINLESS STEEL SCREEN
- 1/4" ALUMINUM